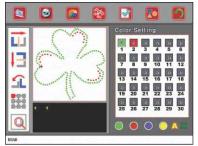

ction means machine never slows down when moving to different parts of design, even when running multiple motifs
- Built-in cabinet for easy storage of supplies
- Spent tape is automatically stored in waste bin, which can hold up to 90 reels worth of tape

# Spangles are 100% lead-free and safe for children's clothing!



## Large 6.4 inch Color LCD Touch Screen with TFT technology greatly improving on-screen image quality.

- User-friendly menu allows ease of operation, even for beginners
- Easily import designs with a standard SD memory card
- Large on board design memory holds up to 1,000 designs
- Design File Management with 10 folders each holding 100
- · designs
- Simplified buttons for easy operation
- LAN port for design transfer via FTP







**Design Editing** 

Design Storage



Design Settings



**Design Information** 

#### **SD Card Design Transfer**

SD CARD

The SD memory card is just about the size of a typical postage stamp. This SD Card allows the operator to transfer one design or even hundreds of designs to the DECOS equipment quickly and easily. An SD Card to USB adapter is also included, so you can choose to use a USB port or an SD Card port on your computer.

### **Machine Specifications**

Spangle Sizes: 1.5 - 2 - 3 - 4 - 5 - 6 - 7 mm

Working Area: 15.75 x 15.75 inches (20" x 17" on the 6 color)

Working Speed: Max 1000 pcs/min

Number of Colors: 4 or 6 Colors/Sizes at a time

Internal Design Memory: 1,000 Designs

Data Interface: SD Memory Card (Max 2GB), LAN

Power Source: AC220V, 50/60Hz