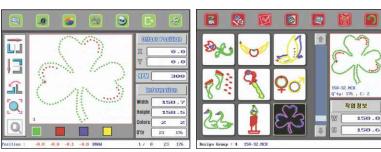

d showing design start point
- Jump function means machine never slows down when moving to different parts of design, even when running multiple motifs
- Built-in cabinet for easy storage of supplies
- Spent tape is automatically stored in waste bin, which can hold up to 90 reels worth of tape

# Spangles are 100% lead-free and safe for children's clothing!



## Large 6.4 inch Color LCD Touch Screen with TFT technology greatly improving on-screen image quality.

- User-friendly menu allows ease of operation, even for beginners
- Easily import designs with a standard SD memory card
- Large on board design memory holds up to 1,000 designs
- Design File Management with 10 folders each holding 100
- · designs
- Simplified buttons for easy operation
- LAN port for design transfer via FTP







**Design Editing** 

Design Storage



Design Settings



**Design Information** 

#### **SD Card Design Transfer**

SD CARD

The SD memory card is just about the size of a typical postage stamp. This SD Card allows the operator to transfer one design or even hundreds of designs to the DECOS equipment quickly and easily. An SD Card to USB adapter is also included, so you can choose to use a USB port or an SD Card port on your computer.

### **Machine Specifications**

Spangle Sizes: 1.5 - 2 - 3 - 4 - 5 - 6 - 7 mm

Working Area: 15.75 x 15.75 inches (20" x 17" on the 6 color)

Working Speed: Max 1000 pcs/min

Number of Colors: 4 or 6 Colors/Sizes at a time

Internal Design Memory: 1,000 Designs

Data Interface: SD Memory Card (Max 2GB), LAN

Power Source: AC220V, 50/60Hz