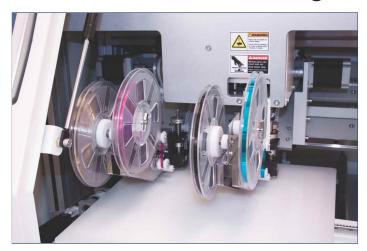

Equipped with 4 automatic spool feeders, servo-motor driven die punches, and automatic error sensors, the DECOS is engineered for high quality, high quantity production. These industry leading technologies in spangle setting machines overcome the limitations of other methods of making Spangle or Hotfix Sequin Motifs, such as slow production speeds, inconsistent design quality or sewing sequins directly to the garment.

### **DECOS Features**

- Large design area 15.75" x 15.75" (20" x 17" on the 6 color)
- High Speed production at up to 1,000 spangles per minute
- Large 6.4 inch color touch-screen control panel
- 1000 design memory with thumbnail file retrieval
- Automatic repeat for multiple motif production
- 4/6 colors and/or sizes automatically even more if you change the spangles
- Accurate sensors prevent errors & misplacement of spangles
- Make designs with up to 30 different colors/sizes, run up to 4 or 6 colors/sizes at a time (depending on model)
- Tape-break sensors prevent machine from running without tape
- Quick change molds allow changing die size in seconds
- LED for tracing designs and showing design start point
- Jump function means machine never slows down when moving to different parts of design, even when running multiple motifs
- Built-in cabinet for easy storage of supplies
- Spent tape is automatically stored in waste bin, which can hold up to 90 reels worth of tape