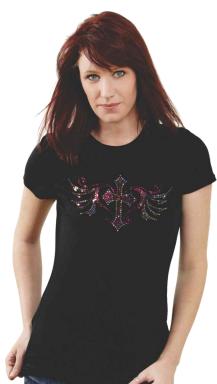

Hotfix spangles are a fairly new addition to apparel decorating methods. Early spangles had holes, like sequins, and were even referred to as "hotfix sequins". Now the DECOS automatic spangle motif machine offers no-hole spangles, and this method of adornment is **easy** and extremely **inexpensive**. Compare the costs and see how Spangle transfers can be one of your most profitable products.

# Spangles are 100% lead-free and safe for children's clothing!