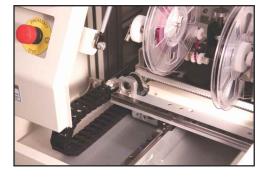

Equipped with 4 automatic spool feeders, servo-motor driven die punches, and automatic error sensors, the DECOS is engineered for high quality, high quantity production. These industry leading technologies in spangle setting machines overcome the limitations of other methods of making Spangle or Hotfix Sequin Motifs, such as slow production speeds, inconsistent design quality or sewing sequins directly to the garment.

### **DECOS Features**

- Large design area 15.75" x 15.75" (20" x 17" on the 6 color)
- High Speed production at up to 1,000 spangles per minute
- Large 6.4 inch color touch-screen control panel
- 1000 design memory with thumbnail file retrieval
- Automatic repeat for multiple motif production
- 4/6 colors and/or sizes automatically even more if you change the spangles
- Accurate sensors prevent errors & misplacement of spangles
- Make designs with up to 30 different colors/sizes, run up to 4 or 6 colors/sizes at a time (depending on model)
- Tape-break sensors prevent machine from running without tape
- Quick change molds allow changing die size in seconds
- LED for tracing designs and showing design start point
- Jump function means machine never slows down when moving to different parts of design, even when running multiple motifs
- Built-in cabinet for easy storage of supplies
- Spent tape is automatically stored in waste bin, which can hold up to 90 reels worth of tape