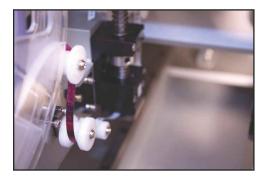

The all-new punch-style DECOS uses a highly accurate die punch system to punch the spangles from rolls of spangle tape. This method gives you beautiful spangles with no holes, for designs that sparkle and shine much more than designs using sequins with holes.

Equipped with 4 automatic spool feeders, servo-motor driven die punches, and automatic error sensors, the DECOS is engineered for high quality, high quantity production. These industry leading technologies in spangle setting machines overcome the limitations of other methods of making Spangle or Hotfix Sequin Motifs, such as slow production speeds, inconsistent design quality or sewing sequins directly to the garment.