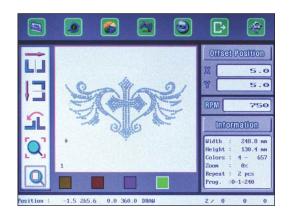

## Large 6.4 inch Color LCD Touch Screen with TFT technology greatly improving on-screen image quality.

- User-friendly menu allows ease of operation, even for beginners
- Easily import designs with a standard SD memory card
- Large on board design memory holds up to 1,000 designs
- Design File Management with 10 folders each holding 100
- · designs
- Simplified buttons for easy operation
- LAN port for design transfer via FTP

**Design Editing** 

Design Storage

Design Settings

**Design Information** 