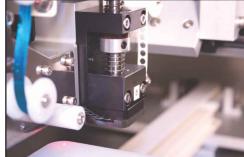

The all-new punch-style DECOS uses a highly accurate die punch system to punch the spangles from rolls of spangle tape. This method gives you beautiful spangles with no holes, for designs that sparkle and shine much more than designs using sequins with holes.

Equipped with 4 automatic spool feeders, servo-motor driven die punches, and automatic error sensors, the DECOS is engineered for high quality, high quantity production. These industry leading technologies in spangle setting machines overcome the limitations of other methods of making Spangle or Hotfix Sequin Motifs, such as slow production speeds, inconsistent design quality or sewing sequins directly to the garment.