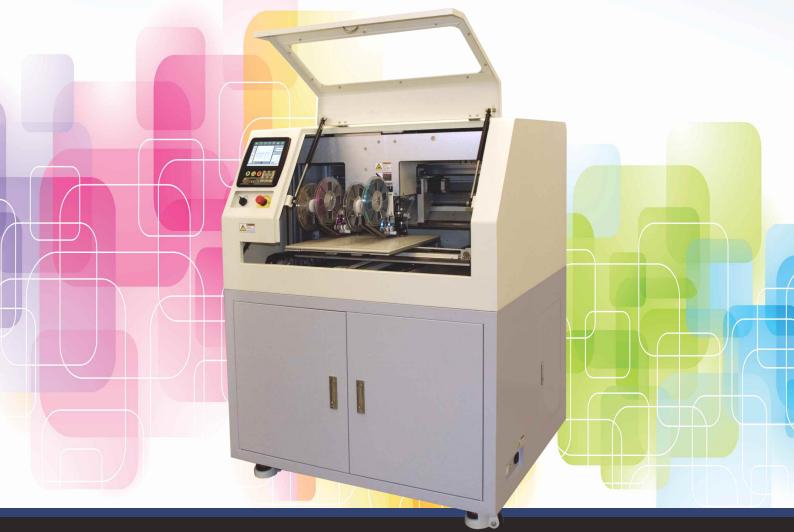

#### A Fast, Easy and Affordable Way To Create Custom Spangle Designs

The DECOS Automatic Spangle Machine creates beautiful, high quality threadless Hot-Fix Spangle transfers at up to 1000 Spangles per minute. The large work area allows you to make multiple designs per sheet, or a single design up to 15.75" x 15.75" (20" x 17" on the 6 color). The transfers can be sent to your customer as a design transfer, or be pressed directly onto almost any garment for beautiful embellishment. The long-lasting spangle designs are one of the least costly methods of embellishment available.

Equipped with 4 automatic spool feeders, servo-motor driven die punches, and automatic error sensors, the DECOS is engineered for high quality, high quantity production. These industry leading technologies in spangle setting machines overcome the limitations of other methods of making Spangle or Hotfix Sequin Motifs, such as slow production speeds, inconsistent design quality or sewing sequins directly to the garment.

### **DECOS Features**

- Large design area 15.75" x 15.75" (20" x 17" on the 6 color)
- High Speed production at up to 1,000 spangles per minute
- Large 6.4 inch color touch-screen control panel
- 1000 design memory with thumbnail file retrieval
- Automatic repeat for multiple motif production
- 4/6 colors and/or sizes automatically even more if you change the spangles
- Accurate sensors prevent errors & misplacement of spangles
- Make designs with up to 30 different colors/sizes, run up to 4 or 6 colors/sizes at a time (depending on model)
- Tape-break sensors prevent machine from running without tape
- Quick change molds allow changing die size in seconds
- LED for tracing designs and showing design start point
- Jump function means machine never slows down when moving to different parts of design, even when running multiple motifs
- Built-in cabinet for easy storage of supplies
- Spent tape is automatically stored in waste bin, which can hold up to 90 reels worth of tape