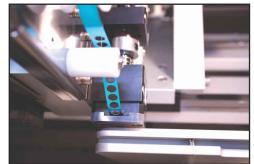

The all-new punch-style DECOS uses a highly accurate die punch system to punch the spangles from rolls of spangle tape. This method gives you beautiful spangles with no holes, for designs that sparkle and shine much more than designs using sequins with holes.

Equipped with 4 automatic spool feeders, servo-motor driven die punches, and automatic error sensors, the DECOS is engineered for high quality, high quantity production. These industry leading technologies in spangle setting machines overcome the limitations of other methods of making Spangle or Hotfix Sequin Motifs, such as slow production speeds, inconsistent design quality or sewing sequins directly to the garment.