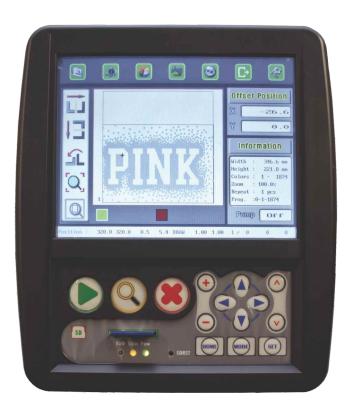

## Large 6.4 inch Color LCD Touch Screen with TFT technology greatly improving on-screen image quality.

- User-friendly menu allows ease of operation, even for beginners
- Easily import designs with a standard SD memory card
- Large on board design memory holds up to 1,000 designs
- Design File Management with 10 folders each holding 100
- · designs
- Simplified buttons for easy operation
- LAN port for design transfer via FTP

**Design Editing** 

Design Storage

Design Settings

**Design Information** 