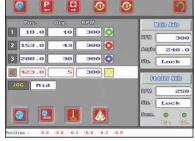

never slows down when moving to different parts of design, even when running multiple motifs
- Built-in cabinet for easy storage of supplies
- Spent tape is automatically stored in waste bin, which can hold up to 90 reels worth of tape

# Spangles are 100% lead-free and safe for children's clothing!



## Large 6.4 inch Color LCD Touch Screen with TFT technology greatly improving on-screen image quality.

- User-friendly menu allows ease of operation, even for beginners
- Easily import designs with a standard SD memory card
- Large on board design memory holds up to 1,000 designs
- Design File Management with 10 folders each holding 100
- · designs
- Simplified buttons for easy operation
- LAN port for design transfer via FTP







**Design Editing** 

Design Storage



Design Settings



**Design Information** 

#### **SD Card Design Transfer**

SD CARD

The SD memory card is just about the size of a typical postage stamp. This SD Card allows the operator to transfer one design or even hundreds of designs to the DECOS equipment quickly and easily. An SD Card to USB adapter is also included, so you can choose to use a USB port or an SD Card port on your computer.

### **Machine Specifications**

Spangle Sizes: 1.5 - 2 - 3 - 4 - 5 - 6 - 7 mm

Working Area: 15.75 x 15.75 inches (20" x 17" on the 6 color)

Working Speed: Max 1000 pcs/min

Number of Colors: 4 or 6 Colors/Sizes at a time

Internal Design Memory: 1,000 Designs

Data Interface: SD Memory Card (Max 2GB), LAN

Power Source: AC220V, 50/60Hz