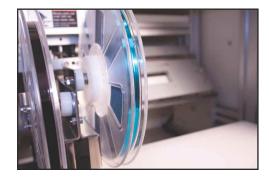

Equipped with 4 automatic spool feeders, servo-motor driven die punches, and automatic error sensors, the DECOS is engineered for high quality, high quantity production. These industry leading technologies in spangle setting machines overcome the limitations of other methods of making Spangle or Hotfix Sequin Motifs, such as slow production speeds, inconsistent design quality or sewing sequins directly to the garment.